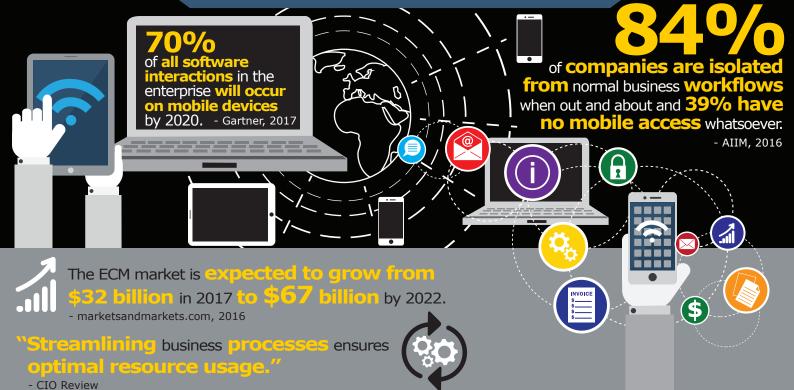

## Are your prospects **doing business** on their **mobile devices?**

Companies with mobile access report a net gain of approximately one hour per person, per day, which is a 16% improvement in productivity.